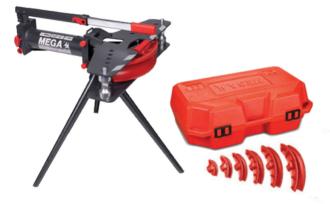

Model: **DR-2 - 2**"

Description: HYDRAULIC BENDER

Bending work can be carried out without physical effort thanks to the high force of the hydraulic unit and the extension of leverageallowed by the telescopic handle.

Fitted with retractable bending frame, indelibly marked, to fascilitate easier positioning of bending supports and pipe.

"V" shape frame design showing the 90° angle reference, reduce hydraulic stroke and save bending time.